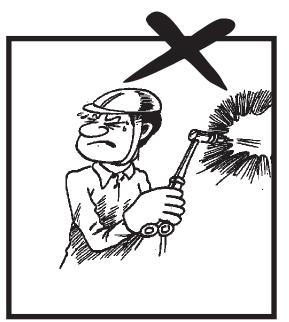

تیز دھاراور متحرک آلات کے اوپرسے گارڈ کو ہر گزنہ مٹا کیں۔

۔ شور پیدا کرنے والے آلات کے استعال کے دوران ساعت کی تحفظ کے آلات استعال کریں۔

گردسے پیدا ہونے والی بیاریوں سے بچنے کے لئے سیجھتم کے آلات تعنس استعال کریں۔

نو کیلےاوزاروں کو بغیر دستے کے استعال نہ کریں۔

**(51**)

مشینری کے گارڈ زکوان کی جگہسے نہ ہٹا ئیں۔

وزن اٹھاتے وقت کمر پر بوجھ نہ ڈالیں۔

**(53** 

بیلچ کے استعال کے دوران کمرسیدهی رکھیں۔

وزن اٹھاتے وقت کمرسیدھی رکھیں۔اور وزن کوسر کا کراس پرمضبوط گرفت حاصل کریں۔